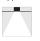

4,5W / 380lm / 3000K / On/Off / Medium 23° / ø75mm

63191

Ceiling-recessed luminaire made of aluminium die-

Adjustable version (orientable by 30° on the horizontal axis and 355° on the vertical axis). Recessing accessory for flush version supplied separately.

Beam angle Medium 23°

Application

Weight 0,38Kg

mm

@ 070 (trim version)