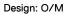

4,5W / 380lm / 3000K / On/Off / Medium 23° / ø75mm

63191

Ceiling-recessed luminaire made of aluminium die-

Adjustable version (orientable by 30° on the horizontal axis and 355° on the vertical axis). Recessing accessory for flush version supplied separately.

Beam angle Medium 23°

Application

Weight 0,38Kg

mm

@ 070 (trim version)