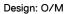

4,5W / 390lm / 3000K / On/Off / Flood 37° / e75mm

63193

Ceiling-recessed luminaire made of aluminium die-

Adjustable version (orientable by 30° on the horizontal axis and 355° on the vertical axis). Recessing accessory for flush version supplied separately.

LED CRI>90 / >50.000h, L80/B10 2-step MacAdam / Power supply included. IP20 | 230Vac | 50/60Hz

| ( | ` |
|---|---|
|   |   |

| <b>3000K</b> | Light Source | Luminaire |
|--------------|--------------|-----------|
| Power        | 4,5W         | 5,8W      |
| Flux         | 520lm        | 390lm     |
| Efficiency   | 116lm/W      | 68lm/W    |
| LOR          | -            | 75%       |
| UGR          | -            | <19       |