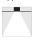

4,5W / 390lm / 3000K / On/Off / Flood 37° / e75mm

63193

Ceiling-recessed luminaire made of aluminium die-

Adjustable version (orientable by 30° on the horizontal axis and 355° on the vertical axis). Recessing accessory for flush version supplied separately.

Beam angle Flood 37°

Application

Weight 0,38Kg

mm

Ø70 (trim version)

Finishes

O.04 Matt White

.05 Matt Black

Optional

59063 Flush accessory (12.5mm ceilings)

176×17mm

59064 Flush accessory (15mm ceilings)

176×19,5mm

59065 Flush accessory (25mm ceilings)

176×29,5mm

The cutout dimensions are for plasterboard ceilings. For other type of material please contact: support@om-light.com