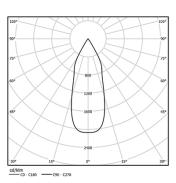

LED CRI>90 / >50.000h, L80/B10 2-step MacAdam / Power supply included. IP20 | 230Vac | 50/60Hz

| 3000K      | Light Source | Luminaire |
|------------|--------------|-----------|
| Power      | 4,5W         | 5,8W      |
| Flux       | 520lm        | 390lm     |
| Efficiency | 116lm/W      | 68lm/W    |
| LOR        | -            | 75%       |
| UGR        | -            | <19       |

Beam angle Flood 37°

Application

Weight 0,38Kg

mm

@070 (trim version)