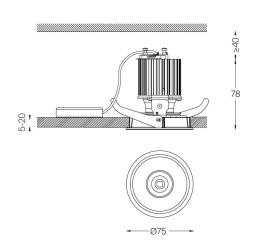

4,5W / 390lm / 3000K / DALI / Flood 37° / ø75mm

63198

Ceiling-recessed luminaire made of aluminium die-

Adjustable version (orientable by 30° on the horizontal axis and 355° on the vertical axis). Recessing accessory for flush version supplied separately.

Beam angle Flood 37°

Application

Weight 0,38Kg

mm

@070 (trim version)