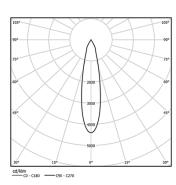

Beam angle Medium 23°

Application

Weight 0,38Kg

mm

@070 (trim version)

Finishes

O .04 Matt White

.05 Matt Black