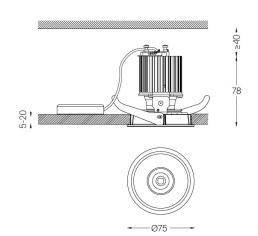

## **Beam Adjustable**

4,5W / 460lm / 4000K / On/Off / Medium 23° / ø75mm

63201

Design: O/M

Ceiling-recessed luminaire made of aluminium die-

Adjustable version (orientable by 30° on the horizontal axis and 355° on the vertical axis). Recessing accessory for flush version supplied separately.

Beam angle Medium 23°

Application

Weight 0,38Kg

mm

@070 (trim version)

Finishes

O .04 Matt White

.05 Matt Black

Optional

59063 Flush accessory (12.5mm ceilings)

176×17mm

59064 Flush accessory (15mm ceilings)

176×19,5mm

59065 Flush accessory (25mm ceilings)

The cutout dimensions are for plasterboard ceilings. For other type of material please contact: support@om-light.com