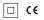

## Beam Adjustable

10W / 910lm / 4000K / DALI / Medium 23° / ø75mm

63207

separately.

LED CRI>80 / >50.000h, L80/B10 2-step MacAdam / Power supply included. IP20 | 230Vac | 50/60Hz

mm\_

@ Ø70 (trim version)

≥40

78

Data according to regulations

2019/2020/EU supplemented by 2021/341 |2019/2015/EU supplemented by 2021/340/EU Energy Consumption Labelling Ordinance. This product contains a light source of efficiency class F Model Identifier 2053560247H