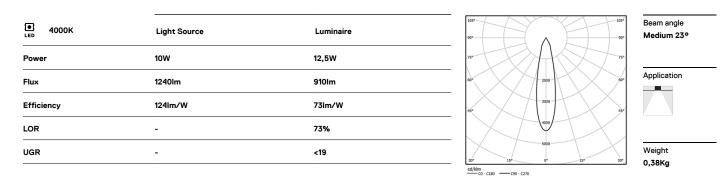

#### Design: O/M

Ceiling-recessed luminaire made of aluminium diecast.

Adjustable version (orientable by 30° on the horizontal axis and 355° on the vertical axis).

Recessing accessory for flush version supplied

separately.

LED CRI>80 / >50.000h, L80/B10 2-step MacAdam / Power supply included. IP20 | 230Vac | 50/60Hz

mm\_

@ Ø70 (trim version)

≥40

78