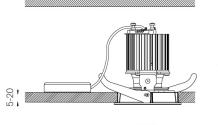

## Beam Adjustable

10W / 910lm / 4000K / DALI / Medium 23° / ø75mm

63207

separately.

LED CRI>80 / >50.000h, L80/B10 2-step MacAdam / Power supply included. IP20 | 230Vac | 50/60Hz

mm\_

@ Ø70 (trim version)

≥40

78