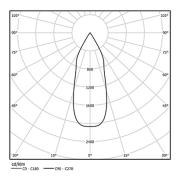

LED CRI>80 / >50.000h, L80/B10 2-step MacAdam / Power supply included. IP20 | 230Vac | 50/60Hz

| • |
|---|
|   |
|   |

| 4000K      | Light Source | Luminaire |
|------------|--------------|-----------|
| Power      | 4,5W         | 5,8W      |
| Flux       | 620lm        | 470lm     |
| Efficiency | 138lm/W      | 81lm/W    |
| LOR        | -            | 76%       |
| UGR        | -            | <19       |

Beam angle Flood 37°

Application

Weight 0,38Kg

mm

Ø70 (trim version)