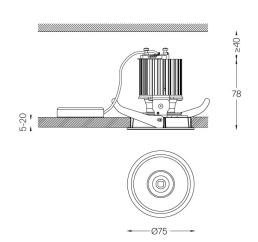

4,5W / 470lm / 4000K / DALI / Flood 37° / ø75mm

63208

Ceiling-recessed luminaire made of aluminium die-

Adjustable version (orientable by 30° on the horizontal axis and 355° on the vertical axis). Recessing accessory for flush version supplied separately.

Beam angle Flood 37°

Application

Weight 0,38Kg

mm

Ø70 (trim version)