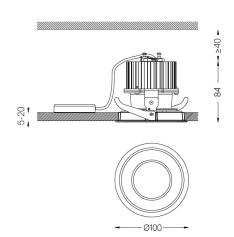

10W / 870lm / 2700K / DALI / Flood 46° / ø100mm

63216

Ceiling-recessed luminaire made of aluminium die-

Adjustable version (orientable by 30° on the horizontal axis and 355° on the vertical axis). Recessing accessory for flush version supplied separately.

Beam angle Flood 46°

Application

Weight

Ø95 (trim version)