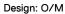

10W / 870lm / 2700K / DALI / Flood 46° / ø100mm

63216

Ceiling-recessed luminaire made of aluminium die-

Adjustable version (orientable by 30° on the horizontal axis and 355° on the vertical axis). Recessing accessory for flush version supplied separately.

LED CRI>90 / >50.000h, L80/B10 3-step MacAdam / Power supply included. IP20 | 230Vac | 50/60Hz

| ( | € |
|---|---|
|   |   |

| 2700K      | Light Source | Luminaire |
|------------|--------------|-----------|
| Power      | 10W          | 12,5W     |
| Flux       | 1100lm       | 870lm     |
| Efficiency | 110lm/W      | 70lm/W    |
| LOR        | -            | 79%       |
| UGR        | -            | <22       |

Beam angle Flood 46°

Application

Weight

Ø95 (trim version)