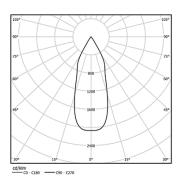

## **Beam Adjustable**

19W / 1630lm / 2700K / DALI / Flood 46° / ø100mm

63217



Ceiling-recessed luminaire made of aluminium die-

Adjustable version (orientable by 30° on the horizontal axis and 355° on the vertical axis). Recessing accessory for flush version supplied separately.

LED CRI>90 / >50.000h, L80/B10 3-step MacAdam / Power supply included. IP20 | 230Vac | 50/60Hz



| • |
|---|
|   |
|   |

| 2700K      | Light Source | Luminaire |
|------------|--------------|-----------|
| Power      | 19W          | 23,2W     |
| Flux       | 2060lm       | 1630lm    |
| Efficiency | 108lm/W      | 70lm/W    |
| LOR        | -            | 79%       |
| UGR        | -            | <22       |



Beam angle Flood 46° Application



Weight



@095 (trim version)



## Finishes

O .04 Matt White

.05 Matt Black

Optional

59066 Flush accessory (12.5mm ceilings)

201×17mm

59067 Flush accessory (15mm ceilings)

201×19,5mm

59068 Flush accessory (25mm ceilings)

201×29,5mm

For the specific supply of "DALI 2" drivers, please contact: support@om-light.com

The cutout dimensions are for plasterboard ceilings. For other type of  $material\ please\ contact: support@om-light.com$ 

Data according to regulations

2019/2020/EU supplemented by 2021/341 |2019/2015/EU supplemented by 2021/340/EU Energy Consumption Labelling Ordinance. This product contains a light source of efficiency class F Model Identifier BXRC-27G2000-C-73