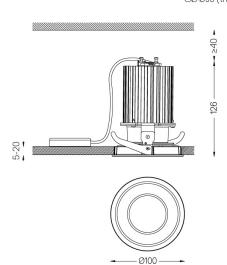

## **Beam Adjustable**

19W / 1630lm / 2700K / DALI / Flood 46° / ø100mm

63217

Ceiling-recessed luminaire made of aluminium die-

Adjustable version (orientable by 30° on the horizontal axis and 355° on the vertical axis). Recessing accessory for flush version supplied separately.

Beam angle Flood 46° Application

Weight

@095 (trim version)