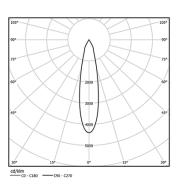

## **Beam Adjustable**

10W / 900lm / 3000K / On/Off / Medium 28° / ø100mm

63218



Ceiling-recessed luminaire made of aluminium die-

Adjustable version (orientable by 30° on the horizontal axis and 355° on the vertical axis). Recessing accessory for flush version supplied separately.

LED CRI>80 / >50.000h, L80/B10 3-step MacAdam / Power supply included. IP20 | 230Vac | 50/60Hz





| 10 3000K   | Light Source | Luminaire |
|------------|--------------|-----------|
| Power      | 10W          | 12,5W     |
| Flux       | 1200lm       | 900lm     |
| Efficiency | 120lm/W      | 72lm/W    |
| LOR        | -            | 75%       |
| UGR        | -            | <19       |



Beam angle Medium 28°

Application



Weight

mm

@095 (trim version)



## Finishes

O .04 Matt White

.05 Matt Black

Optional

59066 Flush accessory (12.5mm ceilings)

201×17mm

59067 Flush accessory (15mm ceilings)

201×19,5mm

59068 Flush accessory (25mm ceilings)

201×29,5mm

The cutout dimensions are for plasterboard ceilings. For other type of material please contact: support@om-light.com

Data according to regulations

2019/2020/EU supplemented by 2021/341 |2019/2015/EU supplemented by 2021/340/EU Energy Consumption Labelling Ordinance. This product contains a light source of efficiency class E Model Identifier BXRC-30E2000-C-73