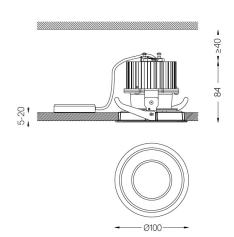

## **Beam Adjustable**

10W / 900lm / 3000K / On/Off / Medium 28° / ø100mm

63218

Ceiling-recessed luminaire made of aluminium die-

Adjustable version (orientable by 30° on the horizontal axis and 355° on the vertical axis). Recessing accessory for flush version supplied separately.

Beam angle Medium 28°

Application

Weight

mm

@095 (trim version)

## Finishes

O .04 Matt White

.05 Matt Black

Optional

59066 Flush accessory (12.5mm ceilings)

201×17mm

59067 Flush accessory (15mm ceilings)

201×19,5mm