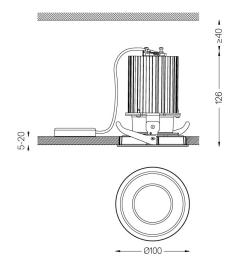

#### Design: O/M

Ceiling-recessed luminaire made of aluminium diecast.

Adjustable version (orientable by 30° on the horizontal axis and 355° on the vertical axis).

Recessing accessory for flush version supplied separately.

### Finishes

.04 Matt White
.05 Matt Black