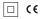

## Beam Adjustable

19W / 1640lm / 3000K / DALl / Medium 28° / ø100mm

63223

LED CRI>80 / >50.000h, L80/B10 3-step MacAdam / Power supply included. IP20 | 230Vac | 50/60Hz

mm \_\_\_\_\_

🗇 Ø95 (trim version)

Data according to regulations

2019/2020/EU supplemented by 2021/341 |2019/2015/EU supplemented by 2021/340/EU Energy Consumption Labelling Ordinance. This product contains a light source of efficiency class E Model Identifier BXRC-30E2000-C-73