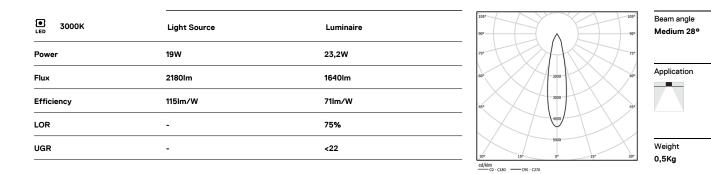

#### Design: O/M

Ceiling-recessed luminaire made of aluminium diecast.

Adjustable version (orientable by 30° on the horizontal axis and 355° on the vertical axis).

Recessing accessory for flush version supplied separately.

LED CRI>80 / >50.000h, L80/B10 3-step MacAdam / Power supply included. IP20 | 230Vac | 50/60Hz

mm \_\_\_\_\_

🗇 Ø95 (trim version)

#### Optional

59066 Flush accessory (12.5mm ceilings) 201x17mm 59067 Flush accessory (15mm ceilings) 201x19,5mm 59068 Flush accessory (25mm ceilings) 201x29,5mm

For the specific supply of "DALI 2" drivers, please contact: support@om-light.com The cutout dimensions are for plasterboard ceilings. For other type of material please contact: support@om-light.com