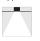

10W / 950lm / 3000K / DALI / Flood 46° / ø100mm

63224

Ceiling-recessed luminaire made of aluminium die-

Adjustable version (orientable by 30° on the horizontal axis and 355° on the vertical axis). Recessing accessory for flush version supplied separately.

Beam angle Flood 46°

Application

Weight 0,5Kg

mm

@095 (trim version)

201×29,5mm

For the specific supply of "DALI 2" drivers, please contact: support@om-light.com

The cutout dimensions are for plasterboard ceilings. For other type of  $material\ please\ contact: support@om-light.com$ 