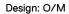

10W / 950lm / 3000K / DALI / Flood 46° / ø100mm

63224

Ceiling-recessed luminaire made of aluminium die-

Adjustable version (orientable by 30° on the horizontal axis and 355° on the vertical axis). Recessing accessory for flush version supplied separately.

LED CRI>80 / >50.000h, L80/B10 3-step MacAdam / Power supply included. IP20 | 230Vac | 50/60Hz

| ( | ` |
|---|---|
|   |   |

| 1000K      | Light Source | Luminaire |
|------------|--------------|-----------|
| Power      | 10W          | 12,5W     |
| Flux       | 1200lm       | 950lm     |
| Efficiency | 120lm/W      | 76lm/W    |
| LOR        | -            | 79%       |
| UGR        | -            | <22       |

Beam angle Flood 46°

Application

Weight 0,5Kg

mm

@095 (trim version)