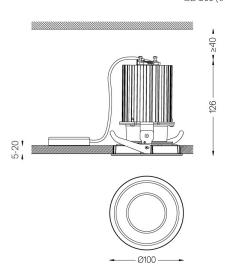

19W / 1720lm / 3000K / DALI / Flood 46° / e100mm

63225

Ceiling-recessed luminaire made of aluminium diecast.

Adjustable version (orientable by 30° on the horizontal axis and 355° on the vertical axis). Recessing accessory for flush version supplied separately.

Beam angle Flood 46°

Application

Weight

Ø95 (trim version)