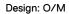

19W / 1720lm / 3000K / DALI / Flood 46° / e100mm

63225

Ceiling-recessed luminaire made of aluminium diecast.

Adjustable version (orientable by 30° on the horizontal axis and 355° on the vertical axis). Recessing accessory for flush version supplied separately.

Beam angle Flood 46°

Application

Weight

Ø95 (trim version)