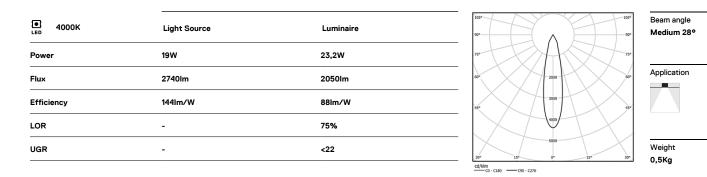

#### Design: O/M

Ceiling-recessed luminaire made of aluminium diecast.

Adjustable version (orientable by  $30^{\circ}$  on the

horizontal axis and  $355^{\rm o}$  on the vertical axis).

Recessing accessory for flush version supplied separately.

LED CRI>80 / >50.000h, L80/B10 3-step MacAdam / Power supply included. IP20 | 230Vac | 50/60Hz

1 mm

∞095 (trim version)

#### Optional

59066 Flush accessory (12.5mm ceilings) 201x17mm 59067 Flush accessory (15mm ceilings) 201x19,5mm 59068 Flush accessory (25mm ceilings) 201x29,5mm

The cutout dimensions are for plasterboard ceilings. For other type of material please contact: support@om-light.com