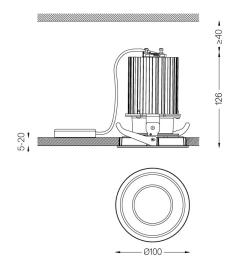

#### Design: O/M

Ceiling-recessed luminaire made of aluminium diecast.

Adjustable version (orientable by  $30^{\circ}$  on the

horizontal axis and  $355^{\rm o}$  on the vertical axis).

Recessing accessory for flush version supplied separately.

### Finishes

.04 Matt White
.05 Matt Black