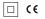

## Beam Adjustable

19W / 2050lm / 4000K / On/Off / Medium 28° / ø100mm

63227

Data according to regulations

2019/2020/EU supplemented by 2021/341 |2019/2015/EU supplemented by 2021/340/EU Energy Consumption Labelling Ordinance. This product contains a light source of efficiency class E Model Identifier BXRC-40E2000-C-73