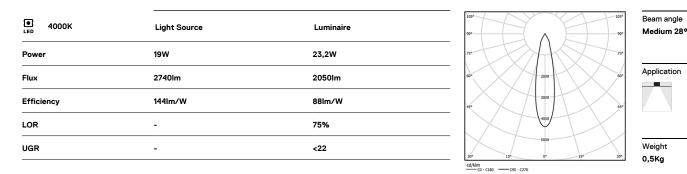

## Beam Adjustable

19W / 2050lm / 4000K / DALI / Medium 28° / ø100mm

63231

Data according to regulations

2019/2020/EU supplemented by 2021/341 |2019/2015/EU supplemented by 2021/340/EU Energy Consumption Labelling Ordinance. This product contains a light source of efficiency class E Model Identifier BXRC-40E2000-C-73