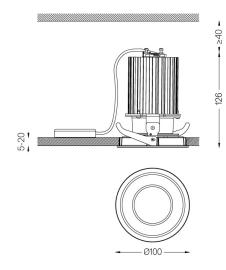

## Design: O/M

Ceiling-recessed luminaire made of aluminium diecast.

Adjustable version (orientable by 30° on the horizontal axis and 355° on the vertical axis).

Recessing accessory for flush version supplied separately.

LED CRI>80 / >50.000h, L80/B10 3-step MacAdam / Power supply included. IP20 | 230Vac | 50/60Hz

1 mm

🗇 Ø95 (trim version)

Finishes O .04 Matt White • .05 Matt Black