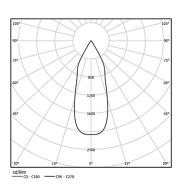

## **Beam Adjustable**

19W / 2160lm / 4000K / DALI / Flood 46° / ø100mm

63233



Ceiling-recessed luminaire made of aluminium die-

Adjustable version (orientable by 30° on the horizontal axis and 355° on the vertical axis). Recessing accessory for flush version supplied separately.

LED CRI>80 / >50.000h, L80/B10 3-step MacAdam / Power supply included. IP20 | 230Vac | 50/60Hz





| 4000K      | Light Source | Luminaire |
|------------|--------------|-----------|
| Power      | 19W          | 23,2W     |
| Flux       | 2740lm       | 2160lm    |
| Efficiency | 144lm/W      | 93lm/W    |
| LOR        | -            | 79%       |
| UGR        | -            | <22       |



Beam angle Flood 46°

Application



Weight



@095 (trim version)



## Finishes

O .04 Matt White

.05 Matt Black

Optional

59066 Flush accessory (12.5mm ceilings)

201×17mm

59067 Flush accessory (15mm ceilings)

201×19,5mm

59068 Flush accessory (25mm ceilings)

201×29,5mm

For the specific supply of "DALI 2" drivers, please contact: support@om-light.com

The cutout dimensions are for plasterboard ceilings. For other type of  $material\ please\ contact: support@om-light.com$ 

Data according to regulations

2019/2020/EU supplemented by 2021/341 |2019/2015/EU supplemented by 2021/340/EU Energy Consumption Labelling Ordinance. This product contains a light source of efficiency class E Model Identifier BXRC-40E2000-C-73