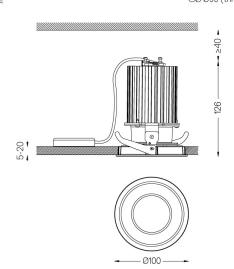

## **Beam Adjustable**

19W / 2160lm / 4000K / DALI / Flood 46° / ø100mm

63233

Ceiling-recessed luminaire made of aluminium die-

Adjustable version (orientable by 30° on the horizontal axis and 355° on the vertical axis). Recessing accessory for flush version supplied separately.

Beam angle Flood 46°

Application

Weight

@095 (trim version)