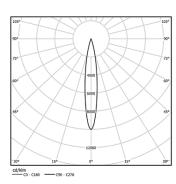

h GmbH

63270

Surface spotlight with die-cast aluminium body with electrostatic 100% polyester paint finish.

Spot-lens with individual complex surface rips to provide a focal light and an extremely narrow beam.

Orientable by 90° horizontal rotation and 330° vertical rotation.

Driver included.

LED CRI>90 / >50.000h, L80/B10 2-step MacAdam / Driver included. IP20 | 230Vac | 50/60Hz



| . 2700K             |              |           |
|---------------------|--------------|-----------|
|                     | Light Source | Luminaire |
| Power               | 4,5W         | 5,8W      |
| Flux                | 480lm        | 280lm     |
| Efficiency          | 107lm/W      | 49lm/W    |
| LOR                 | -            | 58%       |
| Operating Condition | _            | 230Vac    |



Beam angle
Spot 15°

Application

Weight
0,64Kg

mm





## Finishes

.01 White / RAL 9010.02 Black / RAL 9005

## Data according to regulations

2019/2020/EU supplemented by 2021/341 |2019/2015/EU supplemented by 2021/340/EU Energy Consumption Labelling Ordinance. This product contains a light source of efficiency class F Model Identifier 2053560245L