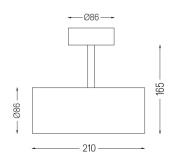

m body with electrostatic 100% polyester paint finish.

Spot-lens with individual complex surface rips to provide a focal light and an extremely narrow beam.

Orientable by 90° horizontal rotation and 330° vertical rotation.

Driver included.

LED CRI>90 / >50.000h, L80/B10 2-step MacAdam / Driver included. IP20 | 230Vac | 50/60Hz



| . 2700K             |              |           |
|---------------------|--------------|-----------|
|                     | Light Source | Luminaire |
| Power               | 4,5W         | 5,8W      |
| Flux                | 480lm        | 280lm     |
| Efficiency          | 107lm/W      | 49lm/W    |
| LOR                 | -            | 58%       |
| Operating Condition | _            | 230Vac    |



Beam angle
Spot 15°

Application

Weight
0,64Kg

mm





## Finishes

.01 White / RAL 9010.02 Black / RAL 9005

## Data according to regulations

2019/2020/EU supplemented by 2021/341 |2019/2015/EU supplemented by 2021/340/EU Energy Consumption Labelling Ordinance. This product contains a light source of efficiency class F Model Identifier 2053560245L