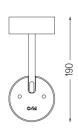

body with electrostatic 100% polyester paint finish.

Spot-lens with individual complex surface rips to provide a focal light and an extremely narrow beam.

Orientable by 90° horizontal rotation and 330° vertical rotation.

Driver included.

LED CRI>90 / >50.000h, L80/B10 2-step MacAdam / Driver included. IP20 | 230Vac | 50/60Hz



| . 2700K             |              |           |
|---------------------|--------------|-----------|
|                     | Light Source | Luminaire |
| Power               | 4,5W         | 5,8W      |
| Flux                | 480lm        | 280lm     |
| Efficiency          | 107lm/W      | 49lm/W    |
| LOR                 | -            | 58%       |
| Operating Condition | _            | 230Vac    |



Beam angle
Spot 15°

Application

Weight
0,64Kg

mm





## Finishes

.01 White / RAL 9010.02 Black / RAL 9005

## Data according to regulations

2019/2020/EU supplemented by 2021/341 |2019/2015/EU supplemented by 2021/340/EU Energy Consumption Labelling Ordinance. This product contains a light source of efficiency class F Model Identifier 2053560245L