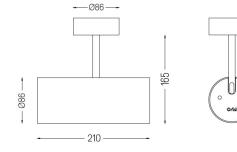

## Over Surface

9,8W / 550lm / 2700K / On/Off / Spot 15° / ø85mm

63271

Design: O/M + Bartenbach GmbH Surface spotlight with die-cast aluminium body with electrostatic 100% polyester paint finish. Spot-lens with individual complex surface rips to provide a focal light and an extremely narrow beam. Orientable by 90° horizontal rotation and 330° vertical rotation. Driver included.

LED CRI>90 / >50.000h, L80/B10 2-step MacAdam / Driver included. IP20 | 230Vac | 50/60Hz

190

Beam angle **Spot 15°** 

Application

Weight 0,64Kg

.01 White / RAL 9010
.02 Black / RAL 9005

Data according to regulations