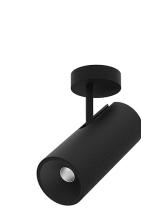

## Over Surface

9,8W / 550lm / 2700K / On/Off / Spot 15° / ø85mm

63271

Design: O/M + Bartenbach GmbH Surface spotlight with die-cast aluminium body with electrostatic 100% polyester paint finish. Spot-lens with individual complex surface rips to provide a focal light and an extremely narrow beam. Orientable by 90° horizontal rotation and 330° vertical rotation. Driver included.