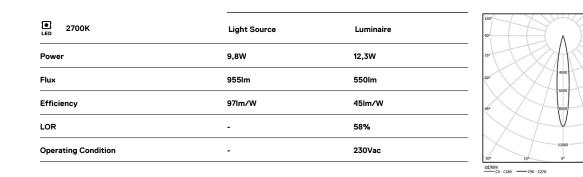

## Over Surface

9,8W / 550lm / 2700K / On/Off / Spot 15° / ø85mm

63271

Design: O/M + Bartenbach GmbH Surface spotlight with die-cast aluminium body with electrostatic 100% polyester paint finish. Spot-lens with individual complex surface rips to provide a focal light and an extremely narrow beam. Orientable by 90° horizontal rotation and 330° vertical rotation. Driver included.

LED CRI>90 / >50.000h, L80/B10 2-step MacAdam / Driver included. IP20 | 230Vac | 50/60Hz

190

Beam angle **Spot 15°** 

Application

Weight 0,64Kg

.01 White / RAL 9010
.02 Black / RAL 9005

Data according to regulations