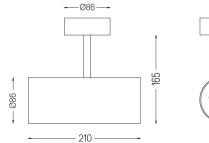

## Over Surface

4,5W / 280lm / 2700K / DALI / Spot 15° / ø85mm

63272

Design: O/M + Bartenbach GmbH Surface spotlight with die-cast aluminium body with electrostatic 100% polyester paint finish. Spot-lens with individual complex surface rips to provide a focal light and an extremely narrow beam. Orientable by 90° horizontal rotation and 330° vertical rotation. Driver included.

<u>mm</u>

This page was generated on 2025-09-10. Click here for the latest version.

www.om-light.com / mail@om-light.com Rua Mauricio Lourenço Oliveira 186, 4405-034 Vila Nova de Gaia, Porto. Portugal. / Apartado 1538 4401-901 Vila Nova de Gaia, Porto Portugal / tel. + 351 223 710 419