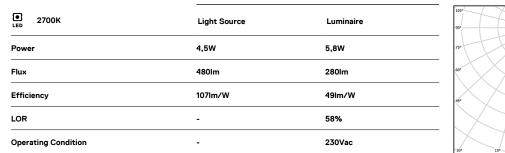

LED CRI>90 / >50.000h, L80/B10 2-step MacAdam / Driver included. IP20 | 230Vac | 50/60Hz

Finishes

.01 White / RAL 9010
.02 Black / RAL 9005

- ----

Data according to regulations

2019/2020/EU supplemented by 2021/341 |2019/2015/EU supplemented by 2021/340/EU Energy Consumption Labelling Ordinance. This product contains a light source of efficiency class F Model Identifier 2053560245L