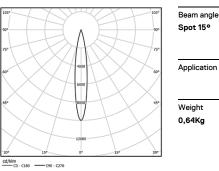

## Over Surface

4,5W / 280lm / 2700K / DALI / Spot 15° / ø85mm

63272

Design: O/M + Bartenbach GmbH Surface spotlight with die-cast aluminium body with electrostatic 100% polyester paint finish. Spot-lens with individual complex surface rips to provide a focal light and an extremely narrow beam. Orientable by 90° horizontal rotation and 330° vertical rotation. Driver included.