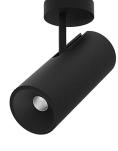

## Over Surface

4,5W / 280lm / 2700K / DALI / Spot 15° / ø85mm

63272

Design: O/M + Bartenbach GmbH Surface spotlight with die-cast aluminium body with electrostatic 100% polyester paint finish. Spot-lens with individual complex surface rips to provide a focal light and an extremely narrow beam. Orientable by 90° horizontal rotation and 330° vertical rotation. Driver included.