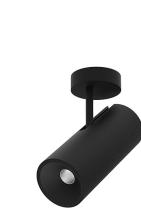

## Over Surface

9,8W / 550lm / 2700K / DALI / Spot 15° / ø85mm

63273

Design: O/M + Bartenbach GmbH Surface spotlight with die-cast aluminium body with electrostatic 100% polyester paint finish. Spot-lens with individual complex surface rips to provide a focal light and an extremely narrow beam. Orientable by 90° horizontal rotation and 330° vertical rotation. Driver included.

LED CRI>90 / >50.000h, L80/B10 2-step MacAdam / Driver included. IP20 | 230Vac | 50/60Hz

190

Beam angle Spot 15°

Application

Weight 0,64Kg

.01 White / RAL 9010
.02 Black / RAL 9005

Data according to regulations