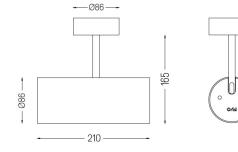

## Over Surface

9,8W / 550lm / 2700K / DALI / Spot 15° / ø85mm

63273

Design: O/M + Bartenbach GmbH Surface spotlight with die-cast aluminium body with electrostatic 100% polyester paint finish. Spot-lens with individual complex surface rips to provide a focal light and an extremely narrow beam. Orientable by 90° horizontal rotation and 330° vertical rotation. Driver included.

LED CRI>90 / >50.000h, L80/B10 2-step MacAdam / Driver included. IP20 | 230Vac | 50/60Hz

190

Beam angle Spot 15°

Application

Weight 0,64Kg

.01 White / RAL 9010
.02 Black / RAL 9005

Data according to regulations