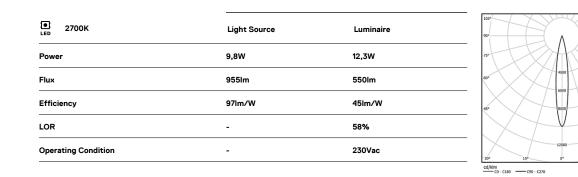

## Over Surface

9,8W / 550lm / 2700K / DALI / Spot 15° / ø85mm

63273

Design: O/M + Bartenbach GmbH Surface spotlight with die-cast aluminium body with electrostatic 100% polyester paint finish. Spot-lens with individual complex surface rips to provide a focal light and an extremely narrow beam. Orientable by 90° horizontal rotation and 330° vertical rotation. Driver included.

LED CRI>90 / >50.000h, L80/B10 2-step MacAdam / Driver included. IP20 | 230Vac | 50/60Hz

190

Beam angle Spot 15°

Application

Weight 0,64Kg

.01 White / RAL 9010
.02 Black / RAL 9005

Data according to regulations