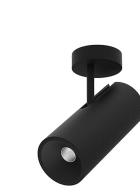

## Over Surface

4,5W / 300lm / 3000K / On/Off / Spot 15° / ø85mm

63274

Design: O/M + Bartenbach GmbH Surface spotlight with die-cast aluminium body with electrostatic 100% polyester paint finish. Spot-lens with individual complex surface rips to provide a focal light and an extremely narrow beam. Orientable by 90° horizontal rotation and 330° vertical rotation. Driver included.