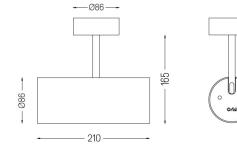

## Over Surface

4,5W / 300lm / 3000K / On/Off / Spot 15° / ø85mm

63274

Design: O/M + Bartenbach GmbH Surface spotlight with die-cast aluminium body with electrostatic 100% polyester paint finish. Spot-lens with individual complex surface rips to provide a focal light and an extremely narrow beam. Orientable by 90° horizontal rotation and 330° vertical rotation. Driver included.

LED CRI>90 / >50.000h, L80/B10 2-step MacAdam / Driver included. IP20 | 230Vac | 50/60Hz

190

Beam angle Spot 15°

Application

Weight 0,64Kg

.01 White / RAL 9010
.02 Black / RAL 9005

Data according to regulations