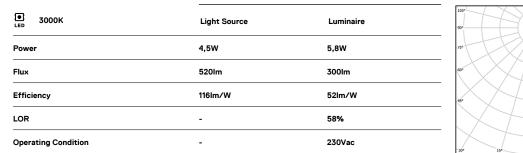

LED CRI>90 / >50.000h, L80/B10 2-step MacAdam / Driver included. IP20 | 230Vac | 50/60Hz

190

Beam angle Spot 15°

Application

Weight 0,64Kg

.01 White / RAL 9010
.02 Black / RAL 9005

Data according to regulations

2019/2020/EU supplemented by 2021/341 |2019/2015/EU supplemented by 2021/340/EU Energy Consumption Labelling Ordinance. This product contains a light source of efficiency class F Model Identifier 2053560257L