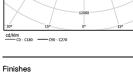

LED CRI>90 / >50.000h, L80/B10 2-step MacAdam / Driver included. IP20 | 230Vac | 50/60Hz

190

Beam angle Spot 15°

Application

Weight 0,64Kg

.01 White / RAL 9010
.02 Black / RAL 9005

Data according to regulations