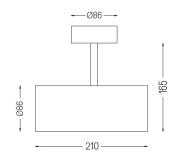

finish. Spot-lens with individual complex surface rips to provide a focal light and an extremely narrow beam. Orientable by 90° horizontal rotation and 330° vertical rotation.

Driver included.

LED CRI>90 / >50.000h, L80/B10 2-step MacAdam / Driver included. IP20 | 230Vac | 50/60Hz



| <b>1000</b> 3000K   |              |           |
|---------------------|--------------|-----------|
|                     | Light Source | Luminaire |
| Power               | 9,8W         | 12,3W     |
| Flux                | 1035lm       | 600lm     |
| Efficiency          | 106lm/W      | 49lm/W    |
| LOR                 | -            | 58%       |
| Operating Condition | -            | 230Vac    |
|                     |              |           |



Beam angle Spot 15° Application Weight 0,64Kg

mm





## Finishes

O .01 White / RAL 9010 ● .02 Black / RAL 9005

## Data according to regulations

2019/2020/EU supplemented by 2021/341 |2019/2015/EU supplemented by 2021/340/EU Energy Consumption Labelling Ordinance. This product contains a light source of efficiency class F Model Identifier 2053560257H