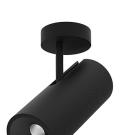

## Over Surface

9,8W / 600lm / 3000K / On/Off / Spot 15° / ø85mm

63275

Design: O/M + Bartenbach GmbH Surface spotlight with die-cast aluminium body with electrostatic 100% polyester paint finish. Spot-lens with individual complex surface rips to provide a focal light and an extremely narrow beam. Orientable by 90° horizontal rotation and 330° vertical rotation.