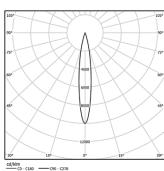

uminium body with electrostatic 100% polyester paint finish. Spot-lens with individual complex surface rips to provide a focal light and an extremely narrow beam. Orientable by 90° horizontal rotation and 330° vertical rotation.

Driver included.

LED CRI>90 / >50.000h, L80/B10 2-step MacAdam / Driver included. IP20 | 230Vac | 50/60Hz



| <b>1000</b> 3000K   |              |           |
|---------------------|--------------|-----------|
|                     | Light Source | Luminaire |
| Power               | 9,8W         | 12,3W     |
| Flux                | 1035lm       | 600lm     |
| Efficiency          | 106lm/W      | 49lm/W    |
| LOR                 | -            | 58%       |
| Operating Condition | -            | 230Vac    |
|                     |              |           |



Beam angle Spot 15° Application Weight 0,64Kg

mm





## Finishes

O .01 White / RAL 9010 ● .02 Black / RAL 9005

## Data according to regulations

2019/2020/EU supplemented by 2021/341 |2019/2015/EU supplemented by 2021/340/EU Energy Consumption Labelling Ordinance. This product contains a light source of efficiency class F Model Identifier 2053560257H