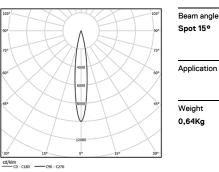

## Over Surface

4,5W / 300lm / 3000K / DALI / Spot 15° / ø85mm

63276

Design: O/M + Bartenbach GmbH Surface spotlight with die-cast aluminium body with electrostatic 100% polyester paint finish. Spot-lens with individual complex surface rips to provide a focal light and an extremely narrow beam. Orientable by 90° horizontal rotation and 330° vertical rotation. Driver included.