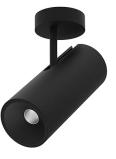

## Over Surface

4,5W / 300lm / 3000K / DALI / Spot 15° / ø85mm

63276

Design: O/M + Bartenbach GmbH Surface spotlight with die-cast aluminium body with electrostatic 100% polyester paint finish. Spot-lens with individual complex surface rips to provide a focal light and an extremely narrow beam. Orientable by 90° horizontal rotation and 330° vertical rotation. Driver included.