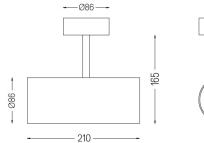

## Over Surface

4,5W / 300lm / 3000K / DALI / Spot 15° / ø85mm

63276

Design: O/M + Bartenbach GmbH Surface spotlight with die-cast aluminium body with electrostatic 100% polyester paint finish. Spot-lens with individual complex surface rips to provide a focal light and an extremely narrow beam. Orientable by 90° horizontal rotation and 330° vertical rotation. Driver included.