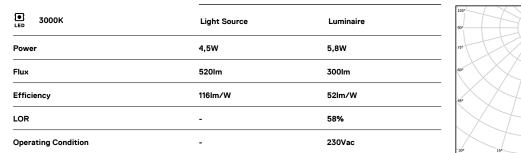

## Over Surface

4,5W / 300lm / 3000K / DALI / Spot 15° / ø85mm

63276

Design: O/M + Bartenbach GmbH Surface spotlight with die-cast aluminium body with electrostatic 100% polyester paint finish. Spot-lens with individual complex surface rips to provide a focal light and an extremely narrow beam. Orientable by 90° horizontal rotation and 330° vertical rotation. Driver included.

LED CRI>90 / >50.000h, L80/B10 2-step MacAdam / Driver included. IP20 | 230Vac | 50/60Hz

Finishes

.01 White / RAL 9010
.02 Black / RAL 9005

Data according to regulations

2019/2020/EU supplemented by 2021/341 |2019/2015/EU supplemented by 2021/340/EU Energy Consumption Labelling Ordinance. This product contains a light source of efficiency class F Model Identifier 2053560257L