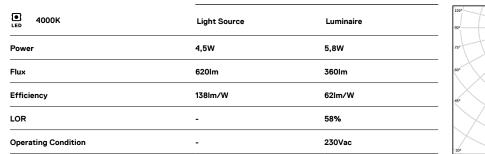

## Over Surface

4,5W / 360lm / 4000K / On/Off / Spot 15° / ø85mm

63278

Design: O/M + Bartenbach GmbH Surface spotlight with die-cast aluminium body with electrostatic 100% polyester paint finish. Spot-lens with individual complex surface rips to provide a focal light and an extremely narrow beam. Orientable by 90° horizontal rotation and 330° vertical rotation. Driver included.

LED CRI>80 / >50.000h, L80/B10 2-step MacAdam / Power supply included. IP20 | 230Vac | 50/60Hz

Beam angle Spot 15°

Application

Weight 0,64Kg