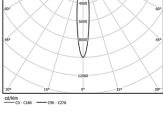

LED CRI>80 / >50.000h, L80/B10 2-step MacAdam / Power supply included. IP20 | 230Vac | 50/60Hz

Beam angle Spot 15°

Application

Weight 0,64Kg