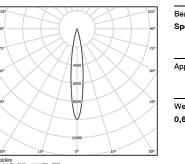

LED CRI>80 / >50.000h, L80/B10 2-step MacAdam / Power supply included. IP20 | 230Vac | 50/60Hz

Beam angle Spot 15°

Application

Weight 0,64Kg