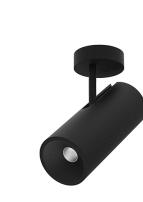

## Over Surface

4,5W / 360lm / 4000K / On/Off / Spot 15° / ø85mm

63278

Design: O/M + Bartenbach GmbH Surface spotlight with die-cast aluminium body with electrostatic 100% polyester paint finish. Spot-lens with individual complex surface rips to provide a focal light and an extremely narrow beam. Orientable by 90° horizontal rotation and 330° vertical rotation. Driver included.

LED CRI>80 / >50.000h, L80/B10 2-step MacAdam / Power supply included. IP20 | 230Vac | 50/60Hz

Beam angle Spot 15°

Application

Weight 0,64Kg

## Finishes

O .01 White / RAL 9010 • .02 Black / RAL 9005

Data according to regulations

2019/2020/EU supplemented by 2021/341 |2019/2015/EU supplemented by 2021/340/EU Energy Consumption Labelling Ordinance. This product contains a light source of efficiency class E Model Identifier 2053560247L