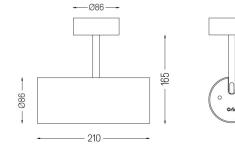

## Over Surface

4,5W / 360lm / 4000K / On/Off / Spot 15° / ø85mm

63278

Design: O/M + Bartenbach GmbH Surface spotlight with die-cast aluminium body with electrostatic 100% polyester paint finish. Spot-lens with individual complex surface rips to provide a focal light and an extremely narrow beam. Orientable by 90° horizontal rotation and 330° vertical rotation. Driver included.

LED CRI>80 / >50.000h, L80/B10 2-step MacAdam / Power supply included. IP20 | 230Vac | 50/60Hz

Beam angle Spot 15°

Application

Weight 0,64Kg