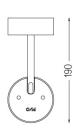

## Over Surface

9,8W / 790lm / 4000K / On/Off / Spot 15° / ø85mm

63279

Design: O/M + Bartenbach GmbH Surface spotlight with die-cast aluminium body with electrostatic 100% polyester paint finish. Spot-lens with individual complex surface rips to provide a focal light and an extremely narrow beam. Orientable by 90° horizontal rotation and 330° vertical rotation.

Beam angle Spot 15° Application Weight 0,64Kg

mm