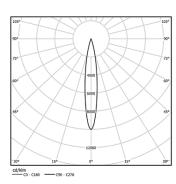

Driver included.

LED CRI>80 / >50.000h, L80/B10 2-step MacAdam / Power supply included. IP20 | 230Vac | 50/60Hz

| 1000K               |              |           |  |
|---------------------|--------------|-----------|--|
|                     | Light Source | Luminaire |  |
| Power               | 9,8W         | 12,3W     |  |
| Flux                | 1360lm       | 790lm     |  |
| Efficiency          | 139lm/W      | 64lm/W    |  |
| LOR                 | -            | 58%       |  |
| Operating Condition | -            | 230Vac    |  |
|                     |              |           |  |

Beam angle Spot 15° Application Weight 0,64Kg

mm