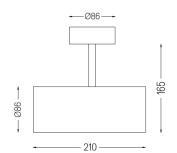

## Over Surface

9,8W / 790lm / 4000K / On/Off / Spot 15° / ø85mm

63279

Design: O/M + Bartenbach GmbH Surface spotlight with die-cast aluminium body with electrostatic 100% polyester paint finish. Spot-lens with individual complex surface rips to provide a focal light and an extremely narrow beam. Orientable by 90° horizontal rotation and 330° vertical rotation.

Beam angle Spot 15° Application Weight 0,64Kg

mm