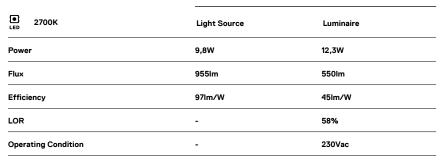

## **O/M**

9,8W / 550lm / 2700K / On/Off / Spot 15° / ø85mm

63283

Design: O/M + Bartenbach GmbH Track-mounted spotlight with die-cast aluminium body with electrostatic 100% polyester paint finish. Spot-lens with individual complex surface rips to provide a focal light and an extremely narrow beam. Orientable by 90° horizontal rotation and 330° vertical rotation. Driver included.

LED CRI>90 / >50.000h, L80/B10 2-step MacAdam / Driver included. IP20 | 230Vac | 50/60Hz

) (E

222

Finishes

.01 White / RAL 9010
.02 Black / RAL 9005

- ----

Data according to regulations

2019/2020/EU supplemented by 2021/341 |2019/2015/EU supplemented by 2021/340/EU Energy Consumption Labelling Ordinance. This product contains a light source of efficiency class F Model Identifier 2053560245H