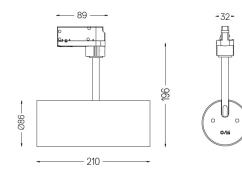

## **O/M**

9,8W / 550lm / 2700K / On/Off / Spot 15° / ø85mm

63283

Design: O/M + Bartenbach GmbH Track-mounted spotlight with die-cast aluminium body with electrostatic 100% polyester paint finish. Spot-lens with individual complex surface rips to provide a focal light and an extremely narrow beam. Orientable by 90° horizontal rotation and 330° vertical rotation. Driver included.