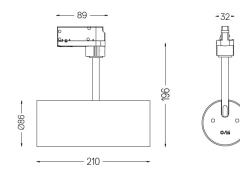

## **O/M**

4,5W / 300lm / 3000K / On/Off / Spot 15° / ø85mm

63286

Design: O/M + Bartenbach GmbH Track-mounted spotlight with die-cast aluminium body with electrostatic 100% polyester paint finish. Spot-lens with individual complex surface rips to provide a focal light and an extremely narrow beam. Orientable by 90° horizontal rotation and 330° vertical rotation. Driver included.