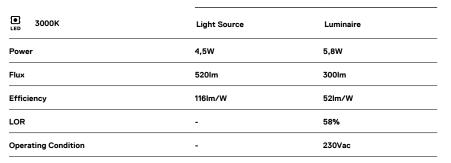

## **O/M**

4,5W / 300lm / 3000K / On/Off / Spot 15° / ø85mm

63286

Design: O/M + Bartenbach GmbH Track-mounted spotlight with die-cast aluminium body with electrostatic 100% polyester paint finish. Spot-lens with individual complex surface rips to provide a focal light and an extremely narrow beam. Orientable by 90° horizontal rotation and 330° vertical rotation. Driver included.

LED CRI>90 / >50.000h, L80/B10 2-step MacAdam / Driver included. IP20 | 230Vac | 50/60Hz

) (E

222

Finishes

.01 White / RAL 9010
.02 Black / RAL 9005

Data according to regulations

2019/2020/EU supplemented by 2021/341 |2019/2015/EU supplemented by 2021/340/EU Energy Consumption Labelling Ordinance. This product contains a light source of efficiency class F Model Identifier 2053560257L