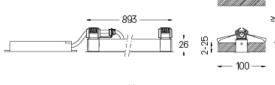

## inVision

21W / 1320lm / 2700K / On/Off / Medium 31° / 900mm

63294

Design: O/M + Bartenbach GmbH Luminaire with housing of aluminium profile with electrostatic 100% polyester paint with texturedfinish.

Beam angle Medium 31°

Finishes

O .01 White / RAL 9010 • .02 Black / RAL 9005

The cutout dimensions are for plasterboard ceilings. For other type of material please contact: support@om-light.com

Data according to regulations