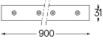

## inVision

21W / 1320lm / 2700K / On/Off / Medium 31° / 900mm

63294

Design: O/M + Bartenbach GmbH Luminaire with housing of aluminium profile with electrostatic 100% polyester paint with texturedfinish.

Beam angle Medium 31°

Finishes

O .01 White / RAL 9010 • .02 Black / RAL 9005

The cutout dimensions are for plasterboard ceilings. For other type of material please contact: support@om-light.com

Data according to regulations