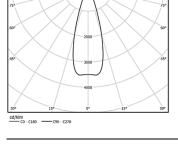

## inVision

21W / 1320lm / 2700K / On/Off / Medium 31° / 900mm

63294

Design: O/M + Bartenbach GmbH Luminaire with housing of aluminium profile with electrostatic 100% polyester paint with texturedfinish.

Beam angle Medium 31°

Finishes

O .01 White / RAL 9010 • .02 Black / RAL 9005

The cutout dimensions are for plasterboard ceilings. For other type of material please contact: support@om-light.com

Data according to regulations