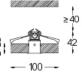

## inVision

21W / 1320lm / 2700K / On/Off / Medium 31° / 900mm

63294

Design: O/M + Bartenbach GmbH Luminaire with housing of aluminium profile with electrostatic 100% polyester paint with texturedfinish.

Beam angle Medium 31°

Finishes

O .01 White / RAL 9010 • .02 Black / RAL 9005

The cutout dimensions are for plasterboard ceilings. For other type of material please contact: support@om-light.com

Data according to regulations