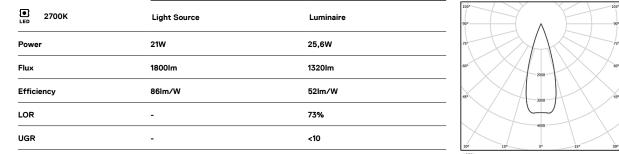

## inVision

21W / 1320lm / 2700K / On/Off / Medium 31° / 900mm

63294

Design: O/M + Bartenbach GmbH Luminaire with housing of aluminium profile with electrostatic 100% polyester paint with texturedfinish.

Focal-lens with complex surface and individual complex surface rips to provide a focal point through an aperture for glare free area illumination. Special springs available on request.

LED CRI>90 / >50.000h, L80/B10 / 2-step MacAdam Power supply included. IP20 | 230Vac | 50/60Hz

Beam angle Medium 31°

Finishes

O .01 White / RAL 9010 • .02 Black / RAL 9005

The cutout dimensions are for plasterboard ceilings. For other type of material please contact: support@om-light.com

Data according to regulations

2019/2020/EU supplemented by 2021/341 |2019/2015/EU supplemented by 2021/340/EU Energy Consumption Labelling Ordinance. This product contains light sources of efficiency class F Model Identifier 4053560342L