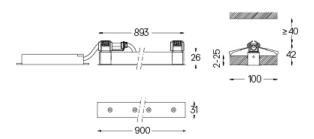

## inVision

39W / 2610lm / 2700K / On/Off / Medium 31° / 900mm

63295

Design: O/M + Bartenbach GmbH Luminaire with housing of aluminium profile with electrostatic 100% polyester paint with texturedfinish.

Finishes

The cutout dimensions are for plasterboard ceilings. For other type of material please contact: support@om-light.com

Data according to regulations
2019/2020/EU supplemented by 2021/341 |2019/2015/EU
supplemented by 2021/340/EU Energy Consumption Labelling
Ordinance. This product contains light sources of efficiency class F
Model Identifier 4053560342LH