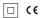

## inVision

39W / 2610lm / 2700K / On/Off / Medium 31° / 900mm

63295

Design: O/M + Bartenbach GmbH Luminaire with housing of aluminium profile with electrostatic 100% polyester paint with texturedfinish.

•

•

| 2700K      | Light Source | Luminaire |
|------------|--------------|-----------|
| Power      | 39W          | 45,9W     |
| Flux       | 3600lm       | 2610lm    |
| Efficiency | 92lm/W       | 57lm/W    |
| LOR        | -            | 73%       |
| UGR        | -            | <10       |
|            |              |           |