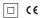

## inVision

21W / 1380lm / 2700K / On/Off / Flood 52° / 900mm

63296

Design: O/M + Bartenbach GmbH Luminaire with housing of aluminium profile with electrostatic 100% polyester paint with texturedfinish.

Focal-lens with complex surface and individual complex surface rips to provide a focal point through an aperture for glare free area illumination.

Special springs available on request.

LED CRI>90 / >50.000h, L80/B10 / 2-step MacAdam Power supply included. IP20 | 230Vac | 50/60Hz

•

| 2700K      | Light Source | Luminaire |
|------------|--------------|-----------|
| Power      | 21W          | 25,6W     |
| Flux       | 1800lm       | 1380lm    |
| Efficiency | 86lm/W       | 54lm/W    |
| LOR        | -            | 77%       |
| UGR        | -            | <13       |
|            |              |           |