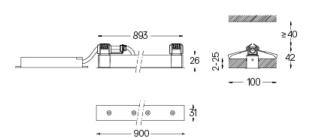

## Finishes

.01 White / RAL 9010.02 Black / RAL 9005

The cutout dimensions are for plasterboard ceilings. For other type of material please contact: support@om-light.com

Data according to regulations
2019/2020/EU supplemented by 2021/341 |2019/2015/EU
supplemented by 2021/340/EU Energy Consumption Labelling
Ordinance. This product contains light sources of efficiency class F
Model Identifier 4053560342L