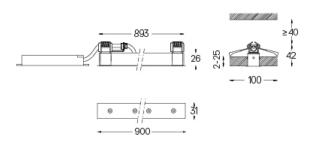

## Finishes

.01 White / RAL 9010.02 Black / RAL 9005

The cutout dimensions are for plasterboard ceilings. For other type of material please contact: support@om-light.com

Data according to regulations
2019/2020/EU supplemented by 2021/341 |2019/2015/EU
supplemented by 2021/340/EU Energy Consumption Labelling
Ordinance. This product contains light sources of efficiency class F
Model Identifier 4053560342H