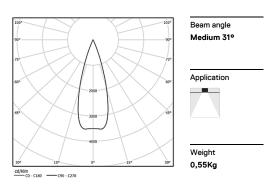

## inVision

21W / 1320lm / 2700K / DALI / Medium 31° / 900mm

63298

Design: O/M + Bartenbach GmbH Luminaire with housing of aluminium profile with electrostatic 100% polyester paint with texturedfinish.

Focal-lens with complex surface and individual complex surface rips to provide a focal point through an aperture for glare free area illumination.

Special springs available on request.

LED CRI>90 / >50.000h, L80/B10 / 2-step MacAdam Power supply included. IP20 | 230Vac | 50/60Hz

•

| 2700K      | Light Source | Luminaire |
|------------|--------------|-----------|
| Power      | 21W          | 25,6W     |
| Flux       | 1800lm       | 1320lm    |
| Efficiency | 86lm/W       | 52lm/W    |
| LOR        | -            | 73%       |
| UGR        | -            | <10       |
|            |              |           |