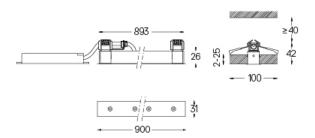

| □ mm | 10. | /a726x894 |
|------|-----|-----------|

## Finishes

.01 White / RAL 9010.02 Black / RAL 9005

For the specific supply of "DALI 2" drivers, please contact: support@om-light.com

The cutout dimensions are for plasterboard ceilings. For other type of material please contact: support@om-light.com