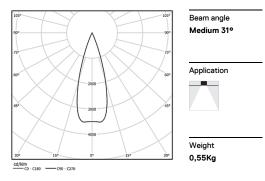

## inVision

39W / 2610lm / 2700K / DALI / Medium 31° / 900mm

63299

Design: O/M + Bartenbach GmbH Luminaire with housing of aluminium profile with electrostatic 100% polyester paint with texturedfinish.

Focal-lens with complex surface and individual complex surface rips to provide a focal point through an aperture for glare free area illumination.

Special springs available on request.

LED CRI>90 / >50.000h, L80/B10 / 2-step MacAdam Power supply included. IP20 | 230Vac | 50/60Hz

•

•

| 2700K      | Light Source | Luminaire |
|------------|--------------|-----------|
| Power      | 39W          | 45,9W     |
| Flux       | 3600lm       | 2610lm    |
| Efficiency | 92lm/W       | 57lm/W    |
| LOR        | -            | 73%       |
| UGR        | -            | <10       |
|            |              |           |