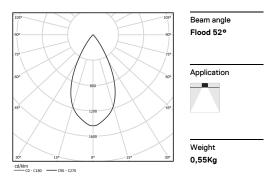

## inVision

21W / 1380lm / 2700K / DALI / Flood 52° / 900mm

63300

Design: O/M + Bartenbach GmbH Luminaire with housing of aluminium profile with electrostatic 100% polyester paint with texturedfinish.

Focal-lens with complex surface and individual complex surface rips to provide a focal point through an aperture for glare free area illumination.

Special springs available on request.

LED CRI>90 / >50.000h, L80/B10 / 2-step MacAdam Power supply included. IP20 | 230Vac | 50/60Hz

•

•

| 10 2700K   | Light Source | Luminaire |
|------------|--------------|-----------|
| Power      | 21W          | 25,6W     |
| Flux       | 1800lm       | 1380lm    |
| Efficiency | 86lm/W       | 54lm/W    |
| LOR        | -            | 77%       |
| UGR        | -            | <13       |
|            |              |           |