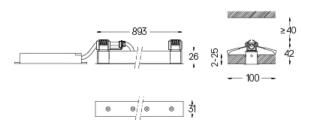

900-

Finishes

.01 White / RAL 9010.02 Black / RAL 9005

For the specific supply of "DALI 2" drivers, please contact: support@om-light.com

The cutout dimensions are for plasterboard ceilings. For other type of material please contact: support@om-light.com