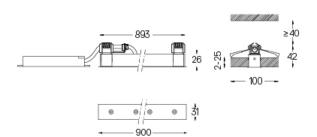

## Finishes

.01 White / RAL 9010.02 Black / RAL 9005

For the specific supply of "DALI 2" drivers, please contact: support@om-light.com

The cutout dimensions are for plasterboard ceilings. For other type of material please contact: support@om-light.com