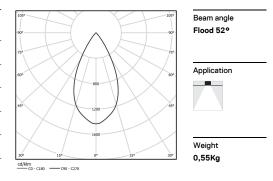

## inVision

39W / 2730lm / 2700K / DALI / Flood 52° / 900mm

63301

Design: O/M + Bartenbach GmbH Luminaire with housing of aluminium profile with electrostatic 100% polyester paint with texturedfinish.

Focal-lens with complex surface and individual complex surface rips to provide a focal point through an aperture for glare free area illumination.

Special springs available on request.

LED CRI>90 / >50.000h, L80/B10 / 2-step MacAdam Power supply included. IP20 | 230Vac | 50/60Hz

•

•

| 2700K      | Light Source | Luminaire |
|------------|--------------|-----------|
| Power      | 39W          | 45,9W     |
| Flux       | 3600lm       | 2730lm    |
| Efficiency | 92lm/W       | 60lm/W    |
| LOR        | -            | 76%       |
| UGR        | -            | <16       |
|            |              |           |