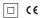

## inVision

21W / 1410lm / 3000K / On/Off / Medium 31° / 900mm

63302

Design: O/M + Bartenbach GmbH Luminaire with housing of aluminium profile with electrostatic 100% polyester paint with texturedfinish.

•

| 3000K      | Light Source | Luminaire |
|------------|--------------|-----------|
| Power      | 21W          | 25,6W     |
| Flux       | 1935lm       | 1410lm    |
| Efficiency | 92lm/W       | 55lm/W    |
| LOR        | -            | 73%       |
| UGR        | -            | <10       |
|            |              |           |