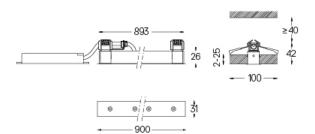

## inVision

21W / 1410lm / 3000K / On/Off / Medium 31° / 900mm

63302

Design: O/M + Bartenbach GmbH Luminaire with housing of aluminium profile with electrostatic 100% polyester paint with texturedfinish.

Finishes

.01 White / RAL 9010.02 Black / RAL 9005

The cutout dimensions are for plasterboard ceilings. For other type of material please contact: support@om-light.com

Data according to regulations
2019/2020/EU supplemented by 2021/341 |2019/2015/EU
supplemented by 2021/340/EU Energy Consumption Labelling
Ordinance. This product contains light sources of efficiency class E
Model Identifier 4053560343L