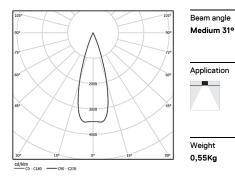

## inVision

39W / 2820lm / 3000K / On/Off / Medium 31° / 900mm

63303

Design: O/M + Bartenbach GmbH Luminaire with housing of aluminium profile with electrostatic 100% polyester paint with texturedfinish.

•

| 1000K      | Light Source | Luminaire |
|------------|--------------|-----------|
| Power      | 39W          | 45,9W     |
| Flux       | 3870lm       | 2820lm    |
| Efficiency | 99lm/W       | 61lm/W    |
| LOR        | -            | 73%       |
| UGR        | -            | <10       |
|            |              |           |