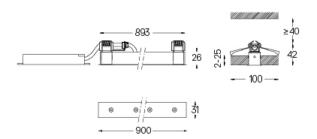

## inVision

21W / 1470lm / 3000K / On/Off / Flood 52° / 900mm

63304

Design: O/M + Bartenbach GmbH Luminaire with housing of aluminium profile with electrostatic 100% polyester paint with texturedfinish.

Focal-lens with complex surface and individual complex surface rips to provide a focal point through an aperture for glare free area illumination.

Finishes

.01 White / RAL 9010.02 Black / RAL 9005

The cutout dimensions are for plasterboard ceilings. For other type of material please contact: support@om-light.com

Data according to regulations
2019/2020/EU supplemented by 2021/341 |2019/2015/EU
supplemented by 2021/340/EU Energy Consumption Labelling
Ordinance. This product contains light sources of efficiency class E
Model Identifier 4053560343L