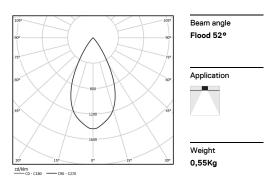

## inVision

21W / 1470lm / 3000K / On/Off / Flood 52° / 900mm

63304

Design: O/M + Bartenbach GmbH Luminaire with housing of aluminium profile with electrostatic 100% polyester paint with texturedfinish.

Focal-lens with complex surface and individual complex surface rips to provide a focal point through an aperture for glare free area illumination.

Special springs available on request.

LED CRI>90 / >50.000h, L80/B10 / 2-step MacAdam Power supply included. IP20 | 230Vac | 50/60Hz

•

| 1000K      | Light Source | Luminaire |
|------------|--------------|-----------|
| Power      | 21W          | 25,6W     |
| Flux       | 1935lm       | 1470lm    |
| Efficiency | 92lm/W       | 57lm/W    |
| LOR        | -            | 76%       |
| UGR        | -            | <13       |
|            |              |           |