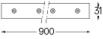

LED CRI>90 / >50.000h, L80/B10 / 2-step MacAdam Power supply included. IP20 | 230Vac | 50/60Hz

۲

۲

Finishes

O .01 White / RAL 9010 • .02 Black / RAL 9005

The cutout dimensions are for plasterboard ceilings. For other type of material please contact: support@om-light.com

**m**m

A7 26x894

•

0

0

0

www.om-light.com / mail@om-light.com Rua Maurício Lourenço Oliveira 186, 4405-034 Vila Nova de Gaia, Porto. Portugal. / Apartado 1538 4401-901 Vila Nova de Gaia, Porto Portugal / tel. +351 223 710 419