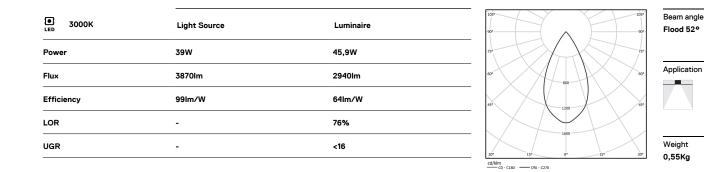

## inVision

39W / 2940Im / 3000K / On/Off / Flood 52° / 900mm

63305

Design: O/M + Bartenbach GmbH Luminaire with housing of aluminium profile with electrostatic 100% polyester paint with texturedfinish.

Focal-lens with complex surface and individual complex surface rips to provide a focal point through an aperture for glare free area illumination. Special springs available on request.

LED CRI>90 / >50.000h, L80/B10 / 2-step MacAdam Power supply included. IP20 | 230Vac | 50/60Hz

۲

۲

Finishes

O .01 White / RAL 9010 • .02 Black / RAL 9005

The cutout dimensions are for plasterboard ceilings. For other type of material please contact: support@om-light.com

Data according to regulations

2019/2020/EU supplemented by 2021/341 |2019/2015/EU supplemented by 2021/340/EU Energy Consumption Labelling Ordinance. This product contains light sources of efficiency class E Model Identifier 4053560343H