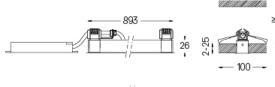

LED CRI>90 / >50.000h, L80/B10 / 2-step MacAdam Power supply included. IP20 | 230Vac | 50/60Hz

۲

۲

Finishes

O .01 White / RAL 9010 • .02 Black / RAL 9005

The cutout dimensions are for plasterboard ceilings. For other type of material please contact: support@om-light.com

**m**m

A7 26x894

•

0

0

0

www.om-light.com / mail@om-light.com Rua Maurício Lourenço Oliveira 186, 4405-034 Vila Nova de Gaia, Porto. Portugal. / Apartado 1538 4401-901 Vila Nova de Gaia, Porto Portugal / tel. +351 223 710 419