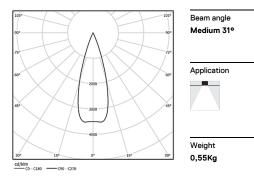

## inVision

39W / 2820lm / 3000K / DALI / Medium 31° / 900mm

63307

Design: O/M + Bartenbach GmbH Luminaire with housing of aluminium profile with electrostatic 100% polyester paint with texturedfinish.

Focal-lens with complex surface and individual complex surface rips to provide a focal point through an aperture for glare free area illumination.

Special springs available on request.

LED CRI>90 / >50.000h, L80/B10 / 2-step MacAdam Power supply included. IP20 | 230Vac | 50/60Hz

•

•

| 3000K      | Light Source | Luminaire |
|------------|--------------|-----------|
| Power      | 39W          | 45,9W     |
| Flux       | 3870lm       | 2820lm    |
| Efficiency | 99Im/W       | 61lm/W    |
| LOR        | -            | 73%       |
| UGR        | -            | <10       |
|            |              |           |