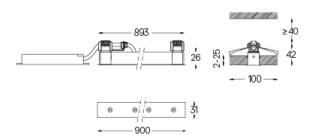

## inVision

39W / 2820lm / 3000K / DALI / Medium 31° / 900mm

63307

Design: O/M + Bartenbach GmbH Luminaire with housing of aluminium profile with electrostatic 100% polyester paint with texturedfinish.

Focal-lens with complex surface and individual complex surface rips to provide a focal point through an aperture for glare free area illumination.

## Finishes

.01 White / RAL 9010.02 Black / RAL 9005

For the specific supply of "DALI 2" drivers, please contact: support@om-light.com

The cutout dimensions are for plasterboard ceilings. For other type of material please contact: support@om-light.com