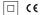

## inVision

21W / 1470lm / 3000K / DALI / Flood 52° / 900mm

63308

Design: O/M + Bartenbach GmbH Luminaire with housing of aluminium profile with electrostatic 100% polyester paint with texturedfinish.

Focal-lens with complex surface and individual complex surface rips to provide a focal point through an aperture for glare free area illumination.

Special springs available on request.

LED CRI>90 / >50.000h, L80/B10 / 2-step MacAdam Power supply included. IP20 | 230Vac | 50/60Hz

•

•

| 1000K      | Light Source | Luminaire |
|------------|--------------|-----------|
| Power      | 21W          | 25,6W     |
| Flux       | 1935lm       | 1470lm    |
| Efficiency | 92lm/W       | 57lm/W    |
| LOR        | -            | 76%       |
| UGR        | -            | <13       |
|            |              |           |