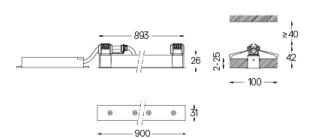

## inVision

21W / 1470lm / 3000K / DALI / Flood 52° / 900mm

63308

Design: O/M + Bartenbach GmbH Luminaire with housing of aluminium profile with electrostatic 100% polyester paint with texturedfinish.

Focal-lens with complex surface and individual complex surface rips to provide a focal point through an aperture for glare free area illumination.

Finishes

.01 White / RAL 9010.02 Black / RAL 9005

For the specific supply of "DALI 2" drivers, please contact: support@om-light.com

The cutout dimensions are for plasterboard ceilings. For other type of material please contact: support@om-light.com