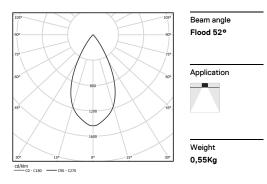

## inVision

39W / 2940lm / 3000K / DALI / Flood 52° / 900mm

63309

Design: O/M + Bartenbach GmbH Luminaire with housing of aluminium profile with electrostatic 100% polyester paint with texturedfinish.

Focal-lens with complex surface and individual complex surface rips to provide a focal point through an aperture for glare free area illumination.

Special springs available on request.

LED CRI>90 / >50.000h, L80/B10 / 2-step MacAdam Power supply included. IP20 | 230Vac | 50/60Hz

•

•

| 1000K      | Light Source | Luminaire |
|------------|--------------|-----------|
| Power      | 39W          | 45,9W     |
| Flux       | 3870lm       | 2940lm    |
| Efficiency | 99lm/W       | 64lm/W    |
| LOR        | -            | 76%       |
| UGR        | -            | <16       |
|            |              |           |