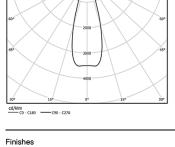

## inVision

21W / 1890lm / 4000K / On/Off / Medium 31º / 900mm

63310

Beam angle

Application

Weight

0,55Kg

Medium 31°