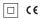

## inVision

21W / 1890lm / 4000K / On/Off / Medium 31º / 900mm

63310

Beam angle

Application

Weight

0,55Kg

Medium 31°

LED CRI>80 / >50.000h, L80/B10 / 2-step MacAdam Power supply included. IP20 | 230Vac | 50/60Hz

۲

۲

**m**m

A7 26x894

•

0

0