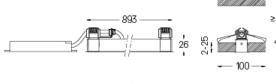

## inVision

21W / 1890lm / 4000K / On/Off / Medium 31º / 900mm

63310

Beam angle

Application

Weight

0,55Kg

Medium 31°

LED CRI>80 / >50.000h, L80/B10 / 2-step MacAdam Power supply included. IP20 | 230Vac | 50/60Hz

۲

۲

**m**m

A7 26x894

•

0

0

0

O .01 White / RAL 9010 • .02 Black / RAL 9005

The cutout dimensions are for plasterboard ceilings. For other type of material please contact: support@om-light.com

Data according to regulations

2019/2020/EU supplemented by 2021/341 |2019/2015/EU supplemented by 2021/340/EU Energy Consumption Labelling Ordinance. This product contains light sources of efficiency class D Model Identifier 4053560345L