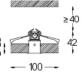

## inVision

21W / 1890lm / 4000K / On/Off / Medium 31º / 900mm

63310

Beam angle

Application

Weight

0,55Kg

Medium 31°

0

O .01 White / RAL 9010 • .02 Black / RAL 9005

The cutout dimensions are for plasterboard ceilings. For other type of material please contact: support@om-light.com

Data according to regulations

2019/2020/EU supplemented by 2021/341 |2019/2015/EU supplemented by 2021/340/EU Energy Consumption Labelling Ordinance. This product contains light sources of efficiency class D Model Identifier 4053560345L