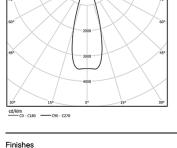

## inVision

39W / 3720Im / 4000K / On/Off / Medium 31º / 900mm

63311

Design: O/M + Bartenbach GmbH Luminaire with housing of aluminium profile with electrostatic 100% polyester paint with texturedfinish.

Focal-lens with complex surface and individual complex surface rips to provide a focal point through an aperture for glare free area illumination. Special springs available on request.

LED CRI>80 / >50.000h, L80/B10 / 2-step MacAdam Power supply included. IP20 | 230Vac | 50/60Hz