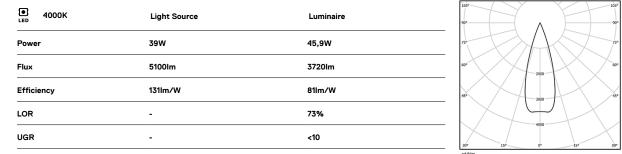

۲

۲

**m**m

A7 26x894

•

0

0

0

Beam angle Medium 31°

O .01 White / RAL 9010 • .02 Black / RAL 9005

The cutout dimensions are for plasterboard ceilings. For other type of material please contact: support@om-light.com

Data according to regulations