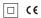

## inVision

39W / 3720Im / 4000K / On/Off / Medium 31º / 900mm

63311

Design: O/M + Bartenbach GmbH Luminaire with housing of aluminium profile with electrostatic 100% polyester paint with texturedfinish.

Focal-lens with complex surface and individual complex surface rips to provide a focal point through an aperture for glare free area illumination. Special springs available on request.

LED CRI>80 / >50.000h, L80/B10 / 2-step MacAdam Power supply included. IP20 | 230Vac | 50/60Hz

Beam angle Medium 31°

O .01 White / RAL 9010 • .02 Black / RAL 9005

The cutout dimensions are for plasterboard ceilings. For other type of material please contact: support@om-light.com

Data according to regulations

2019/2020/EU supplemented by 2021/341 |2019/2015/EU supplemented by 2021/340/EU Energy Consumption Labelling Ordinance. This product contains light sources of efficiency class D Model Identifier 4053560345H