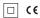

## inVision

21W / 1950lm / 4000K / On/Off / Flood 52° / 900mm

63312

Design: O/M + Bartenbach GmbH Luminaire with housing of aluminium profile with electrostatic 100% polyester paint with texturedfinish.

Focal-lens with complex surface and individual complex surface rips to provide a focal point through an aperture for glare free area illumination.

Special springs available on request.

LED CRI>80 / >50.000h, L80/B10 / 2-step MacAdam Power supply included. IP20 | 230Vac | 50/60Hz

•

| 1000K      | Light Source | Luminaire |
|------------|--------------|-----------|
| Power      | 21W          | 25,6W     |
| Flux       | 2580lm       | 1950lm    |
| Efficiency | 123Im/W      | 76lm/W    |
| LOR        | -            | 76%       |
| UGR        | -            | <13       |
|            |              |           |