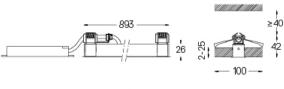

## inVision

21W / 1950lm / 4000K / On/Off / Flood 52° / 900mm

63312

Design: O/M + Bartenbach GmbH Luminaire with housing of aluminium profile with electrostatic 100% polyester paint with texturedfinish.

Focal-lens with complex surface and individual complex surface rips to provide a focal point through an aperture for glare free area illumination.

## Finishes

.01 White / RAL 9010.02 Black / RAL 9005

The cutout dimensions are for plasterboard ceilings. For other type of material please contact: support@om-light.com

Data according to regulations
2019/2020/EU supplemented by 2021/341 |2019/2015/EU
supplemented by 2021/340/EU Energy Consumption Labelling
Ordinance. This product contains light sources of efficiency class D
Model Identifier 4053560345L