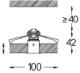

## inVision

39W / 3870Im / 4000K / On/Off / Flood 52° / 900mm

63313

Beam angle

Flood 52°

Application

Weight

0,55Kg

LED CRI>80 / >50.000h, L80/B10 / 2-step MacAdam Power supply included. IP20 | 230Vac | 50/60Hz

۲

**m**m

A7 26x894

O .01 White / RAL 9010 • .02 Black / RAL 9005

The cutout dimensions are for plasterboard ceilings. For other type of material please contact: support@om-light.com