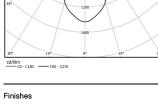

## inVision

39W / 3870Im / 4000K / On/Off / Flood 52° / 900mm

63313

Beam angle

Flood 52°

Application

Weight

0,55Kg