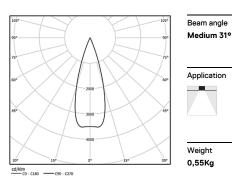

## inVision

39W / 3720lm / 4000K / DALI / Medium 31° / 900mm

63315

Design: O/M + Bartenbach GmbH Luminaire with housing of aluminium profile with electrostatic 100% polyester paint with texturedfinish.

Focal-lens with complex surface and individual complex surface rips to provide a focal point through an aperture for glare free area illumination.

Special springs available on request.

LED CRI>80 / >50.000h, L80/B10 / 2-step MacAdam Power supply included. IP20 | 230Vac | 50/60Hz

•

•

| 1000K      | Light Source | Luminaire |
|------------|--------------|-----------|
| Power      | 39W          | 45,9W     |
| Flux       | 5100lm       | 3720lm    |
| Efficiency | 131lm/W      | 81lm/W    |
| LOR        | -            | 73%       |
| UGR        | -            | <10       |
|            |              |           |