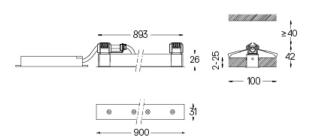

## Finishes

.01 White / RAL 9010.02 Black / RAL 9005

For the specific supply of "DALI 2" drivers, please contact: support@om-light.com

The cutout dimensions are for plasterboard ceilings. For other type of material please contact: support@om-light.com