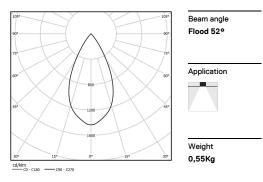

## inVision

21W / 1950lm / 4000K / DALI / Flood 52° / 900mm

63316

Design: O/M + Bartenbach GmbH Luminaire with housing of aluminium profile with electrostatic 100% polyester paint with texturedfinish.

Focal-lens with complex surface and individual complex surface rips to provide a focal point through an aperture for glare free area illumination.

Special springs available on request.

LED CRI>80 / >50.000h, L80/B10 / 2-step MacAdam Power supply included. IP20 | 230Vac | 50/60Hz

•

•

| 1000K      | Light Source | Luminaire |
|------------|--------------|-----------|
| Power      | 21W          | 25,6W     |
| Flux       | 2580lm       | 1950lm    |
| Efficiency | 123lm/W      | 76lm/W    |
| LOR        | -            | 76%       |
| UGR        | -            | <13       |