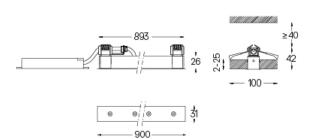

## Finishes

.01 White / RAL 9010.02 Black / RAL 9005

For the specific supply of "DALI 2" drivers, please contact: support@om-light.com

The cutout dimensions are for plasterboard ceilings. For other type of material please contact: support@om-light.com