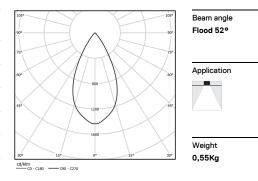

## inVision

39W / 3870lm / 4000K / DALI / Flood 52° / 900mm

63317

Design: O/M + Bartenbach GmbH Luminaire with housing of aluminium profile with electrostatic 100% polyester paint with texturedfinish.

Focal-lens with complex surface and individual complex surface rips to provide a focal point through an aperture for glare free area illumination.

Special springs available on request.

LED CRI>80 / >50.000h, L80/B10 / 2-step MacAdam Power supply included. IP20 | 230Vac | 50/60Hz

•

•

| 1000K      | Light Source | Luminaire |
|------------|--------------|-----------|
| Power      | 39W          | 45,9W     |
| Flux       | 5100lm       | 3870lm    |
| Efficiency | 131lm/W      | 84lm/W    |
| LOR        | -            | 76%       |
| UGR        | -            | <16       |
|            |              |           |