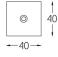

LED CRI>90 / >50.000h, L80/B10 / 2-step MacAdam Power supply included. IP20 | 230Vac | 50/60Hz

\_\_\_\_\_ mm 🖅 26x26

## \_\_\_\_\_

Finishes

.01 White / RAL 9010

.02 Black / RAL 9005

.02 Black / RAL 9005

The cutout dimensions are for plasterboard ceilings. For other type of material please contact: support@om-light.com

Data according to regulations