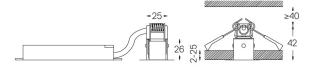

LED CRI>90 / >50.000h, L80/B10 / 2-step MacAdam Power supply included. IP20 | 230Vac | 50/60Hz

\_\_\_\_\_ mm 🖅 26x26

## \_\_\_\_\_

Finishes

.01 White / RAL 9010

.02 Black / RAL 9005

.02 Black / RAL 9005

The cutout dimensions are for plasterboard ceilings. For other type of material please contact: support@om-light.com

Data according to regulations