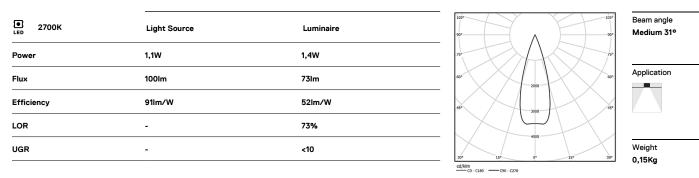

## inVision

1,1W / 73Im / 2700K / On/Off / Medium 31° / 40mm

63318

Design: O/M + Bartenbach GmbH Luminaire with housing of aluminium profile with electrostatic 100% polyester paint with texturedfinish.

Focal-lens with complex surface and individual complex surface rips to provide a focal point through an aperture for glare free area illumination. Special springs available on request.

LED CRI>90 / >50.000h, L80/B10 / 2-step MacAdam Power supply included. IP20 | 230Vac | 50/60Hz

\_\_\_\_\_ mm 🖅 26x26