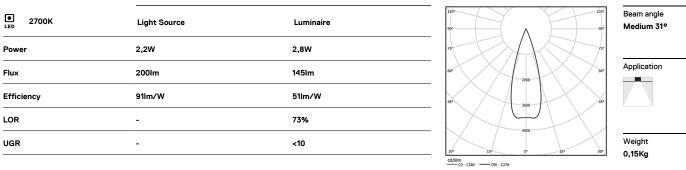

## inVision

2,2W / 145lm / 2700K / On/Off / Medium 31° / 40mm

63319

Design: O/M + Bartenbach GmbH Luminaire with housing of aluminium profile with electrostatic 100% polyester paint with texturedfinish.

Focal-lens with complex surface and individual complex surface rips to provide a focal point through an aperture for glare free area illumination. Special springs available on request.

LED CRI>90 / >50.000h, L80/B10 / 2-step MacAdam Power supply included. IP20 | 230Vac | 50/60Hz

mm\_

⊿ 26x26