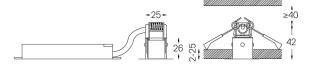

LED CRI>90 / >50.000h, L80/B10 / 2-step MacAdam Power supply included. IP20 | 230Vac | 50/60Hz

mm\_

⊿ 26x26

## Finishes

O .01 White / RAL 9010

• .02 Black / RAL 9005

The cutout dimensions are for plasterboard ceilings. For other type of material please contact: support@om-light.com

Data according to regulations