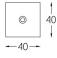

LED CRI>90 / >50.000h, L80/B10 / 2-step MacAdam Power supply included. IP20 | 230Vac | 50/60Hz

mm\_

⊿ 26x26

## Finishes

O .01 White / RAL 9010

• .02 Black / RAL 9005

The cutout dimensions are for plasterboard ceilings. For other type of material please contact: support@om-light.com

Data according to regulations